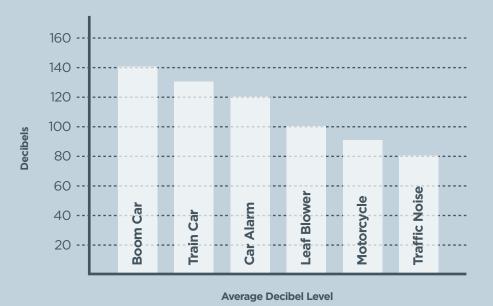

### **noise**levels

The loudness of sound is measured in decibels (dB). With every 10 dB increase, loudness doubles. The risk of hearing loss starts at about 100 dB.